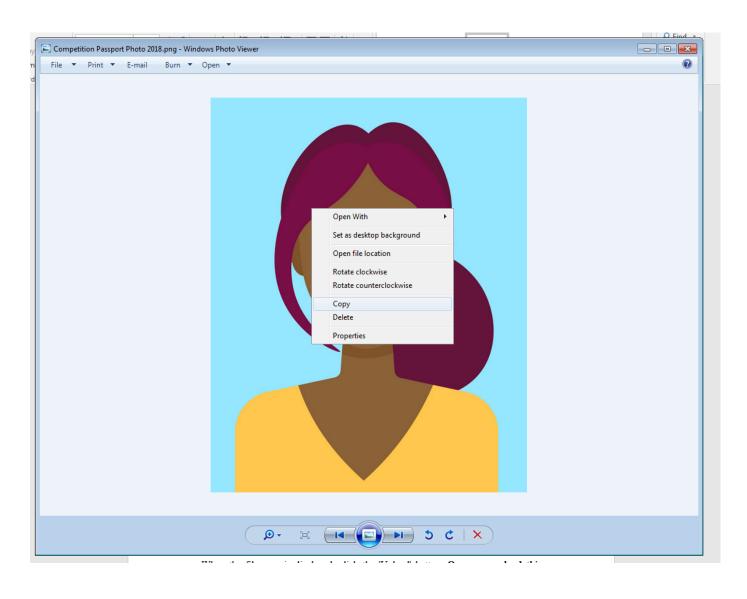

When you are ready to insert your photo, open your photograph, and right click on the image. Select the 'Copy' option.

Go to your application form, right click the area of the photograph and choose the 'Paste' option.