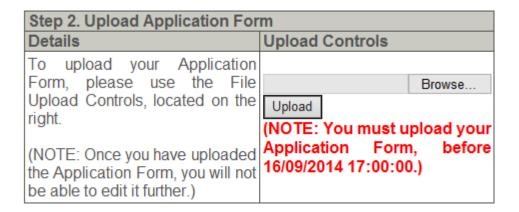

## **Uploading your application form**

You will need to prepare your application form on your own computer. When you are finished preparing this document, you should click on the 'Browse' button and select the file from the location you have saved it.

When the filename is displayed, click the 'Upload' button. Once you upload this document you will not be able to edit it further. You will be able to see the file that you uploaded from your Workspace (see sample screenshot on next page).