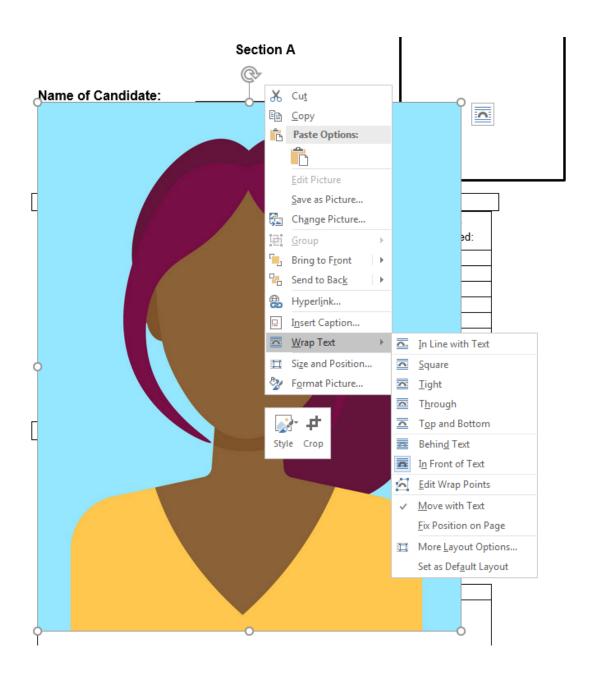

When you are ready to insert your photo, open your photograph, and right click on the image. Select the 'Copy' option.

Go to your application form, right click the area of the photograph and choose the 'Paste' option.

The picture may appear oversized, or out of place. To resolve this, right click on the image, choose the 'Wrap Text' option, and then the 'In Front of Text' option.

You should then be able to resize the photograph and drag it into the box with ease.