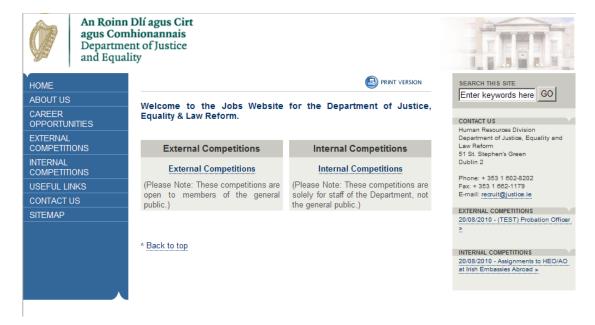

# **Registering for the Competition**

To take part in the competition, you must first log on to the jobs website (http://jobs.justice.ie). You will be presented with two options. The External Competitions link is for competitions open to members of the general public. The Internal Competitions link is for competitions open to staff of the Department only.

Click on the link for Internal Competitions. You will then see a list of Department competitions currently being held and using the online database. The title of the competition will indicate the grade of the post in question. Select the competition you wish to apply for.