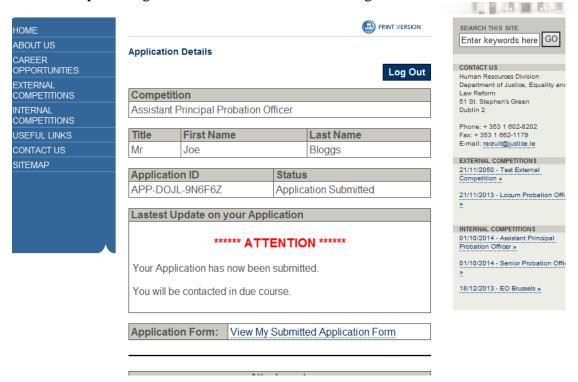

#### **Example:**

When you have successfully uploaded your application form a message similar to the one below will be displayed in your Workspace.

Log Out

| Competition                           |  |
|---------------------------------------|--|
| Assistant Principal Probation Officer |  |

| Title | First Name | Last Name |
|-------|------------|-----------|
| Mr    | Joe        | Bloggs    |

| Application ID  | Status                |
|-----------------|-----------------------|
| APP-DOJL-9N6F6Z | Application Submitted |

### **Lastest Update on your Application**

#### \*\*\*\*\* ATTENTION \*\*\*\*\*

Your Application has now been submitted.

You will be contacted in due course.

Application Form: View My Submitted Application Form