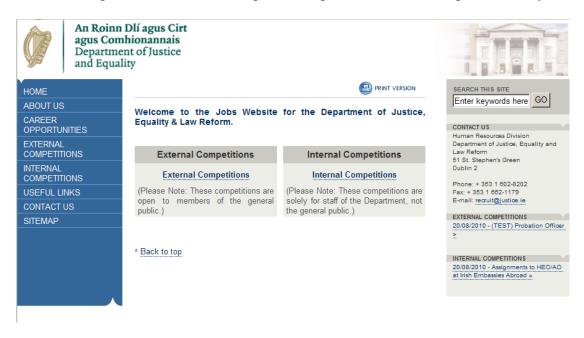

### **Registering for the Competition**

To take part in the competition, you must first log on to the jobs website (http://jobs.justice.ie). You will be presented with two options. The External Competitions link is for competitions open to members of the general public. The Internal Competitions link is for competitions open to staff of the Department only.

Click on the link for Internal Competitions. You will then see a list of Department competitions currently being held and using the online database. The title of the competition will indicate the grade of the post in question. Select the competition you wish to apply for.